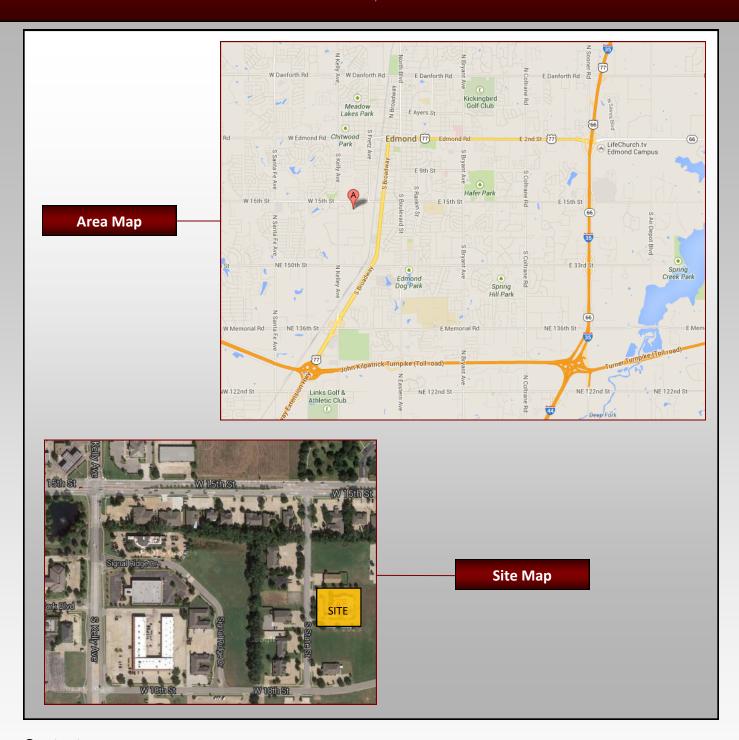

)

Building Size: 11,465 SF

building 512c. 11,405 51

Total lot area: 50,965 SF MOL
Total improved acres: 1.17 MOL

- Total improved deres. 1:17 West

• Frontage: 220' on S. State Street

• Dimensions: 250' x 250'

## **Property Highlights:**

- 4 Operating Rooms
- Surgery Prep Areas
- Recovery Area w/ 2 private rooms
- Large Reception/Admin areas
- 2 Storage Rooms
- Separate locker rooms
- Building has backup generator
- Quick access off Broadway Extension
- Conveniently located near 15th &

Kelly Avenue

### **Contact:**

#### **ROD BAKER, CCIM**

Email: bakerr@bakerfirst.com

Phone: 405-947-7200 Cell: 405-818-2800 Fax: 405-947-7270



## Responsive • Reliable • Results

Brokerage • Development Construction • Investments Property Management

# **1700 S. STATE STREET** EDMOND, OK 73013



#### Contact:

### **ROD BAKER, CCIM**

Email: bakerr@bakerfirst.com

Phone: 405-947-7200 Cell: 405-818-2800 Fax: 405-947-7270



# Responsive • Reliable • Results

Brokerage • Development Construction • Investments Property Management