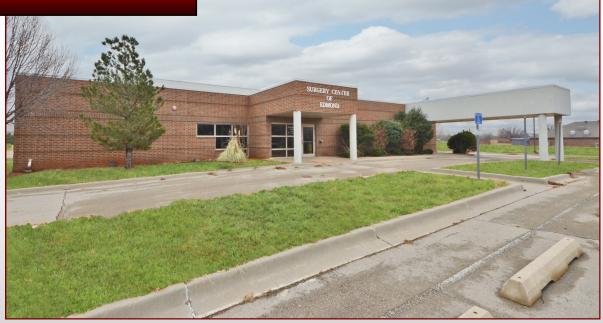

# 1700 S. STATE STREET EDMOND, OK 73013

## **Property Highlights:**

- 4 Operating Rooms
- Surgery Prep Areas
- Recovery Area w/ 2 private rooms
- Large Reception/Admin areas
- 2 Storage Rooms
- Separate locker rooms
- Building has backup generator
- Quick access off Broadway Extension
- Conveniently located near 15th &