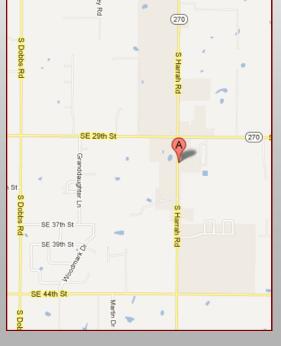

### **Property Highlights:**

- Good Parking
- Tenants: Little Caesar's Pizza &
  Supercuts, Little China
- Close to Sonic, Braum's and other
  businesses
- Located at SE 29th & Harrah Road