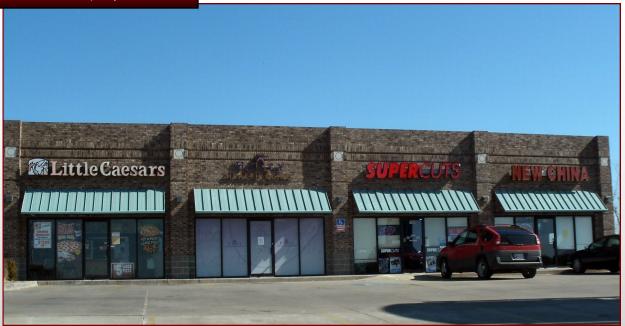

# HARRAH RETAIL CENTER 3152 S. Harrah RD Harrah, OK 73045

FOR LEASE \$11/SF NNN

# **Property Information:**

- Use: Retail
- Terms: For Lease
- Available Space: 1,200 SF
- Price per SF: \$11 NNN
- Purpose: Multi-Tenant Strip Center
- Total Building Size: 4,800 SF
- Visibility: High

### **Property Highlights:**

- Good Parking
- Tenants: Little Caesar's Pizza &
  Supercuts, Little China
- Close to Sonic, Braum's and other
  businesses
- Located at SE 29th & Harrah Road