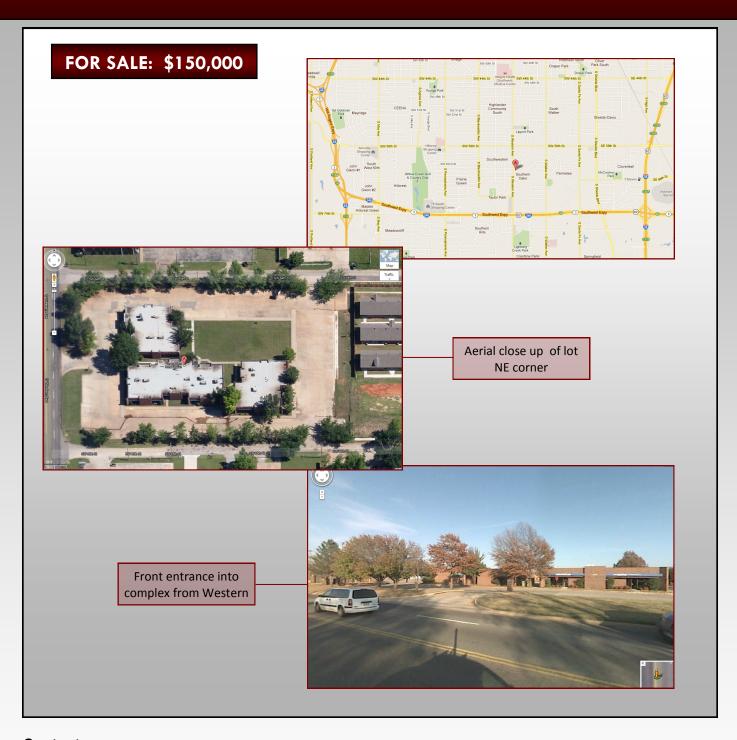

## **6510 S. WESTERN AVENUE** OKLAHOMA CITY, OKLAHOMA 73139



### **Property Information:**

• Use: Land

Specific Use: Office

Terms: Sale

Total land area: .29 acres

Price per acre: \$517,241

Price per SF: \$11.87

### **Property Highlights:**

• Zoning: O-2

• 12,827 SF paved parking lot

• Great location for a med office.

Part of the Western Medical Park

Located along busy S. Western Ave.

• Easy access to I-240 and Integris

**SW Medical Center** 

#### Contact:

#### **CATHY RILEY**

Email: rileyc@bakerfirst.com

Phone: 405-947-7200 Cell: 405-536-7550 Fax: 405-947-7270



## Responsive • Reliable • Results

Brokerage • Development Construction • Investments Property Management

# **6510 S. WESTERN AVENUE**OKLAHOMA CITY, OKLAHOMA 73139



## Contact: CATHY RILEY

Email: rileyc@bakerfirst.com

Phone: 405-947-7200 Cell: 405-536-7550 Fax: 405-947-7270



## Responsive • Reliable • Results

Brokerage • Development Construction • Investments Property Management