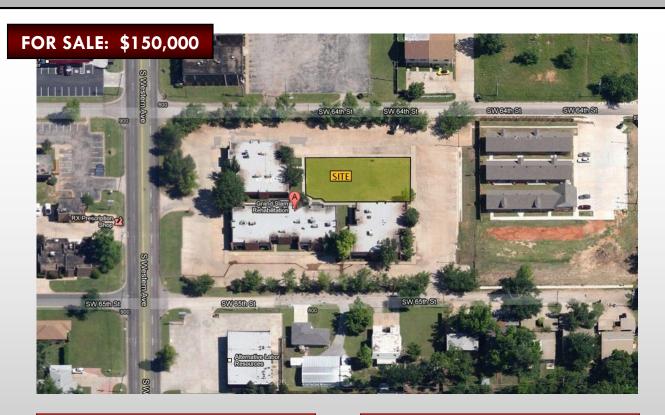

## **6510 S. WESTERN AVENUE** OKLAHOMA CITY, OKLAHOMA 73139

### **Property Information:**

• Use: Land

Specific Use: Office

Terms: Sale

Total land area: .29 acres

Price per acre: \$517,241

Price per SF: \$11.87

### **Property Highlights:**

• Zoning: O-2

• 12,827 SF paved parking lot

• Great location for a med office.

Part of the Western Medical Park

Located along busy S. Western Ave.

• Easy access to I-240 and Integris