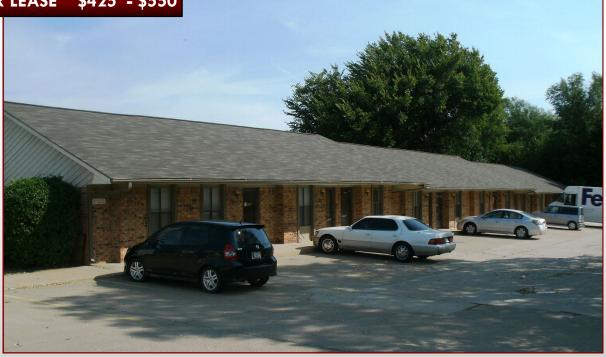

#### **MERIDIAN GARDENS**

3816-24 N. MERIDIAN AVENUE OKLAHOMA CITY, OK 73112

FOR LEASE \$425 - \$550

## **Property Information:**

Use: OfficeTerms: Lease

Total SF Available: 2,132 sfPrice per SF: \$9.00 MG

• Building Class: B

Building size: 10,503 SF

Exterior: MasonryVisibility: Good

# **Property Highlights:**

- 3 suites available—
- #108 & #109 566 sf each,
  #113 1,000 sf
- Small multi-tenant office building
- Each has private restroom and separate heat & air unit
- Tenant pays electric, landlord pays water and sewer
- Located just south of NW 39th Street