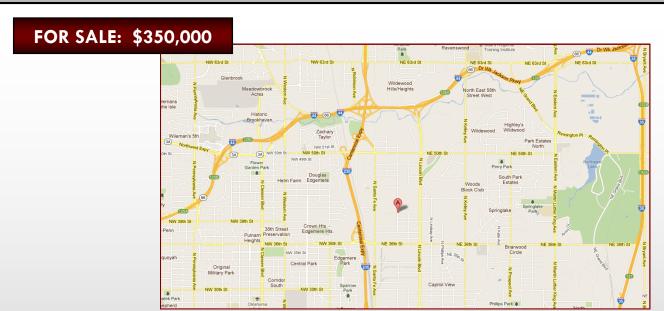

## **NE 42ND & WALNUT**OKLAHOMA CITY, OKLAHOMA 73105





## **Property Information:**

Use: Land

Specific Use: Mixed

Terms: Sale

Zoning: I-2

Price per acres: \$44,382.02

Price per SF: \$1.02

• Total land area: 8.9 acres mol

## **Property Highlights:**

- Public utilities at the site
- Good site drainage, part of Santa Fe industrial development site.
- Close to I-235 and State Capitol
- Great place for construction,
  landscape company or oil & gas firm
  with large yard requirements.

#### **Contact:**

#### **ROD BAKER, CCIM**

Email: bakerr@bakerfirst.com

Phone: 405-947-7200 Cell: 405-818-2800 Fax: 405-947-7270



### Responsive • Reliable • Results

Brokerage • Development Construction • Investments Property Management

# **NE 42ND & WALNUT**OKLAHOMA CITY, OKLAHOMA 73105





### **Contact:**

#### **ROD BAKER, CCIM**

Email: bakerr@bakerfirst.com

Phone: 405-947-7200 Cell: 405-818-2800 Fax: 405-947-7270



## Responsive • Reliable • Results

Brokerage • Development Construction • Investments Property Management