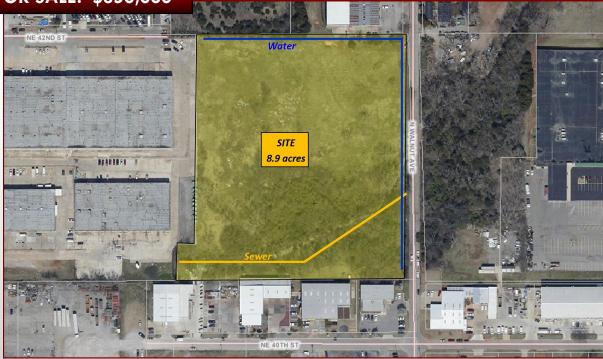

## **NE 42ND & WALNUT**OKLAHOMA CITY, OKLAHOMA 73105

## **Property Information:**

Use: Land

Specific Use: Mixed

Terms: Sale

Zoning: I-2

Price per acres: \$44,382.02

Price per SF: \$1.02

• Total land area: 8.9 acres mol

## **Property Highlights:**

- Public utilities at the site
- Good site drainage, part of Santa Fe industrial development site.
- Close to I-235 and State Capitol
- Great place for construction,
  landscape company or oil & gas firm
  with large yard requirements.