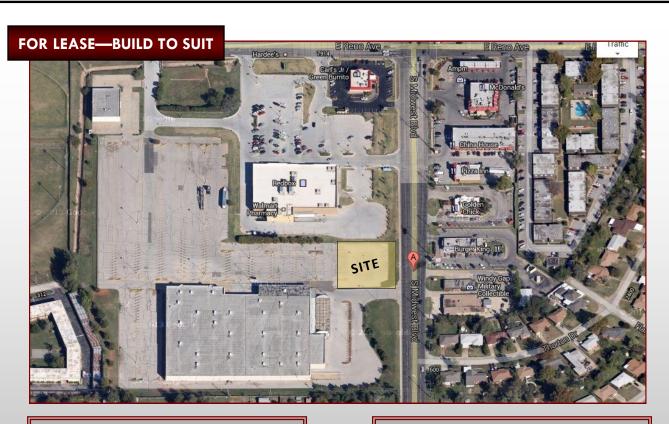

# S. MIDWEST BLVD & E. RENO AVE MIDWEST CITY, OK 73110

## **Property Information:**

Use: Build to Suit

Terms: Lease

Total Land size: 35,000 sf

• Potential Bldg. size: 4,000—5,000 sf

• Price per SF: Negotiable

· Commercially Zoned

## **Property Highlights:**

- Visibility: High
- Adjacent to Security Self Storage
- Great location for restaurant, retail, or professional office
- Near I-40, MWC Regional Hospital,
  MWC city offices and restaurants
- Close to Tinker & retail shops