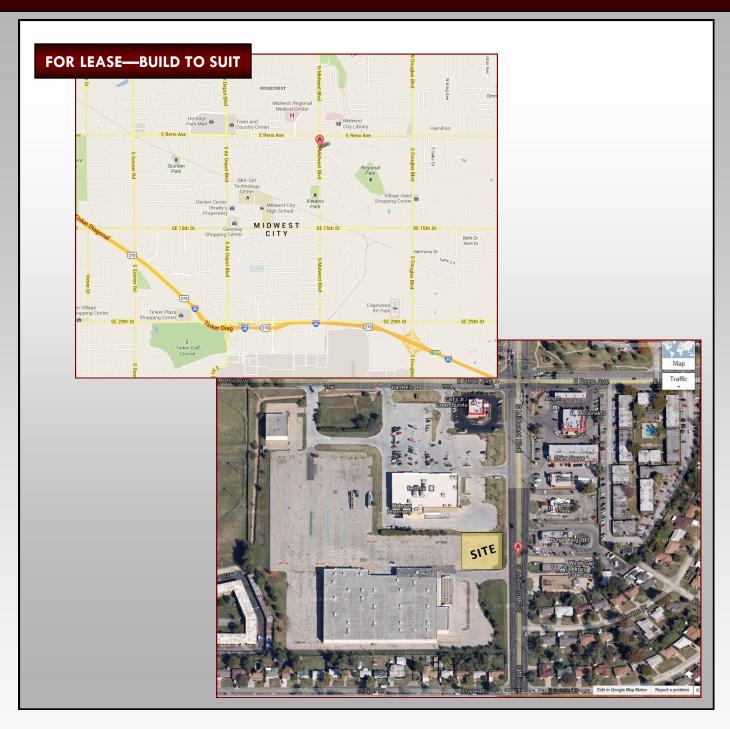

# S. MIDWEST BLVD & E. RENO AVE MIDWEST CITY, OK 73110

## **Property Highlights:**

- Visibility: High
- Adjacent to Security Self Storage
- Great location for restaurant, retail, or professional office
- Near I-40, MWC Regional Hospital,
  MWC city offices and restaurants
- Close to Tinker & retail shops