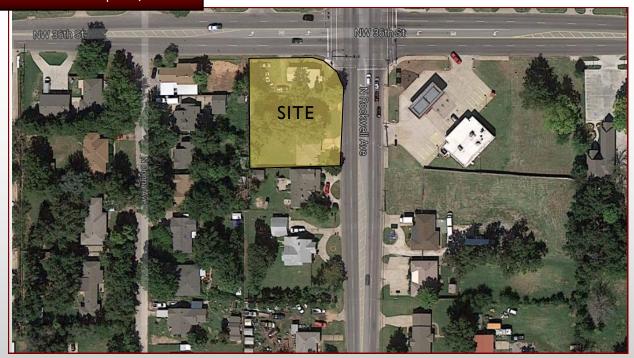

# 3603-3607 N. ROCKWELL AVENUE BETHANY, OK 73008

FOR SALE: \$225,700

# **Property Information:**

Use: Land

Terms: Sale

Total Area: 22,577 sf

Price per SF: \$1.00

Zoned: C-3

## **Property Highlights:**

Traffic Count: 19,000 per day

Utilities to site

- Good spot for drive thru restaurant,
  small office, dry cleaners
- 166' frontage on Rockwell
- 136' NW 36th St.