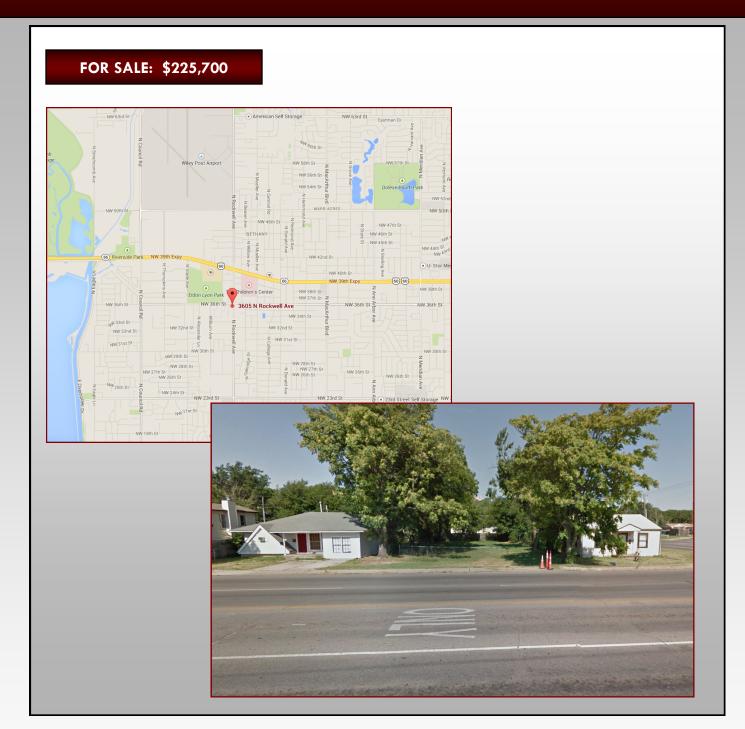

# 3603-3607 N. ROCKWELL AVENUE BETHANY, OK 73008

FOR SALE: \$225,700

# **Property Information:**

Use: Land

Terms: Sale

Total Area: 22,577 sf

Price per SF: \$1.00

Zoned: C-3

## **Property Highlights:**

Traffic Count: 19,000 per day

Utilities to site

- Good spot for drive thru restaurant,
  small office, dry cleaners
- 166' frontage on Rockwell
- 136' NW 36th St.