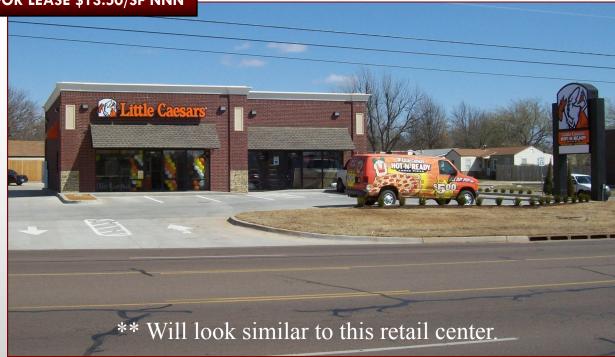

## **Property Information:**

Use: Retail

Terms: Lease

Available space: 1,200 SF

Price per SF: \$13.50 NNN

Total Building size: 2,700 SF

• Traffic Count: 16,981

## **Property Highlights:**

- Ready for occupancy Fall 2014
- Visibility: High
- Other Tenant: Little Cesar's Pizza
- Located near to shopping and large employment center.
- Convenient to I-240 and I-35